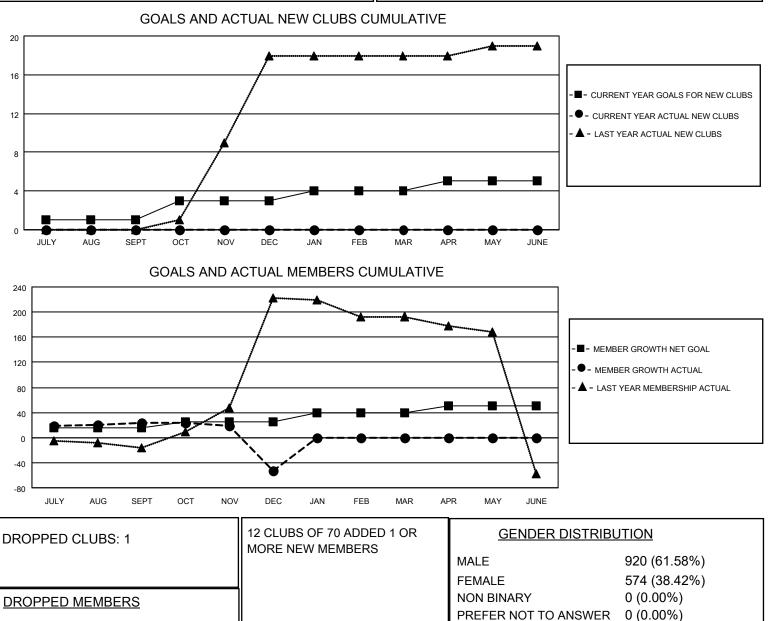

## LOCATION INDIA

DECEASED

OTHER TOTAL

MBR0181

CLUB CANCELLED

District 3231A1

Results as of: 12/31/2021

| Clubs                 |               |           |               | Members               |                         |                         |                                                    |
|-----------------------|---------------|-----------|---------------|-----------------------|-------------------------|-------------------------|----------------------------------------------------|
| RESULTS FOR 2021-2022 |               |           |               | RESULTS FOR 2021-2022 |                         |                         |                                                    |
| QUARTER               | NEW CLUB GOAL | NEW CLUBS | DROPPED CLUBS | QUARTER               | /BER GROWTH NET<br>GOAL | MEMBER GROWTH<br>ACTUAL | DROPPED<br>MEMBERS ACTUAL<br>(including transfers) |
| JULY/AUG/SEPT         | 1             | 0         | 0             | JULY/AUG/SEPT         | 15                      | 32                      | 5                                                  |
| OCT/NOV/DEC           | 2             | 0         | 1             | OCT/NOV/DEC           | 10                      | 7                       | 83                                                 |
| JAN/FEB/MAR           | 1             | 0         | 0             | JAN/FEB/MAR           | 15                      | 0                       | 0                                                  |
| APR/MAY/JUNE          | 1             | 0         | 0             | APR/MAY/JUNE          | 10                      | 0                       | 0                                                  |